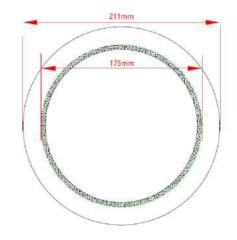

## **MELZI ROUND WH**

| FINISH       | WHITE                  |
|--------------|------------------------|
| MATERIAL     | STEEL,ALUMINUM,ACRYLIC |
| DIMENSIONS   | DIAM: 211mm X 175mm    |
| LIGHT SOURCE | LED                    |
| WATTAGE      | 5W                     |
| ССТ          | 3000K                  |
| LUMENS       | 525lm                  |
| CRI          | 80                     |
| DIMMABLE     | TRIAC DIMMABLE         |
| IP RATING    | IP20                   |
| WARRANTY     | 2 YEARS                |