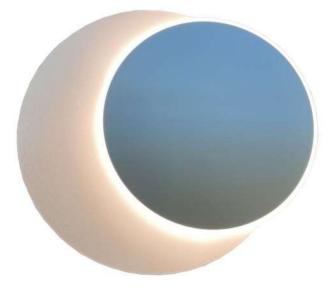

## **MELZI ROUND WH**

| FINISH       | WHITE                  |
|--------------|------------------------|
| MATERIAL     | STEEL,ALUMINUM,ACRYLIC |
| DIMENSIONS   | DIAM: 211mm X 175mm    |
| LIGHT SOURCE | LED                    |
| WATTAGE      | 5W                     |
| ССТ          | 3000K                  |
| LUMENS       | 525lm                  |
| CRI          | 80                     |
| DIMMABLE     | TRIAC DIMMABLE         |
| IP RATING    | IP20                   |
| WARRANTY     | 2 YEARS                |

## DESCRIPTION

Melzi Wall Adjustable Led White 5W 3000K Diam: 211mm x 175mm Triac Dim

t .

u

а

е

**Disclaimer:** Product colour may slightly vary due to photographic lighting sources, your monitor settings and other similar factors. For more details, please visit: https://www.aboutspace.net.au/pages/terms-conditions